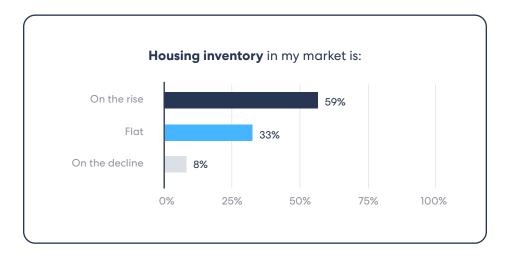

Most agents, 59%, agree that housing inventory is rising. While regional variations exist, overall single-family inventory is nearly 35% greater than last year.

Market analysts at HousingWire forecast that inventory will continue to grow in 2025, with about 17% more homes available by the end of next year.