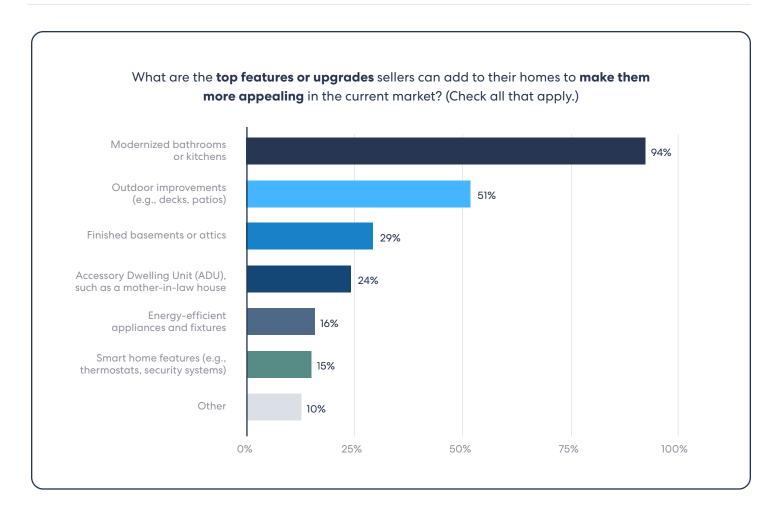

88% of agents say that upgraded kitchens and appliances are one of the best selling points for homes. This is a significant increase compared to

last year, where only 67% of agents consider this one of the biggest selling points for buyers. Curb appeal, along with improvements to outdoor spaces and home offices, were also top responses.

For would-be sellers, 94% of agents say that a modernized bathroom or kitchen is an excellent upgrade to make a property more appealing to buyers in the current market. Outdoor improvements are next on the list.