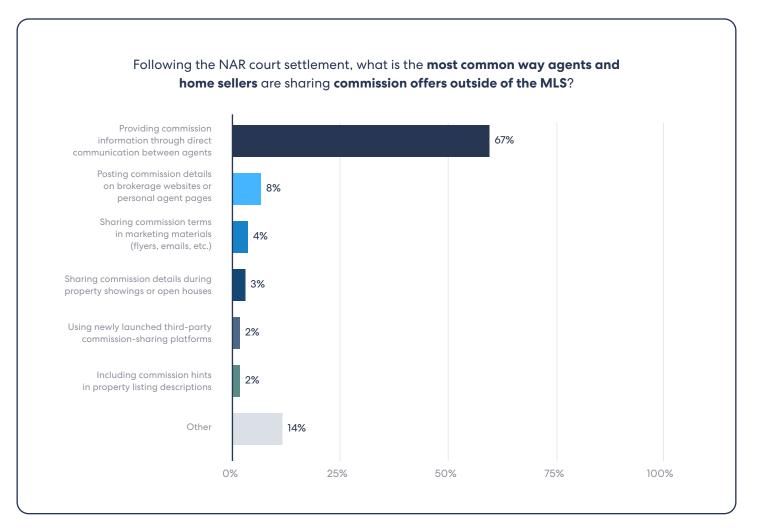

### Third-party commission platforms not making a dent

Though several third-party commission-sharing platforms have emerged in recent months, the majority of agents, 67%, report that commission information is most often shared through direct communication between agents. Only 2% of responses mention such commission-sharing platforms.