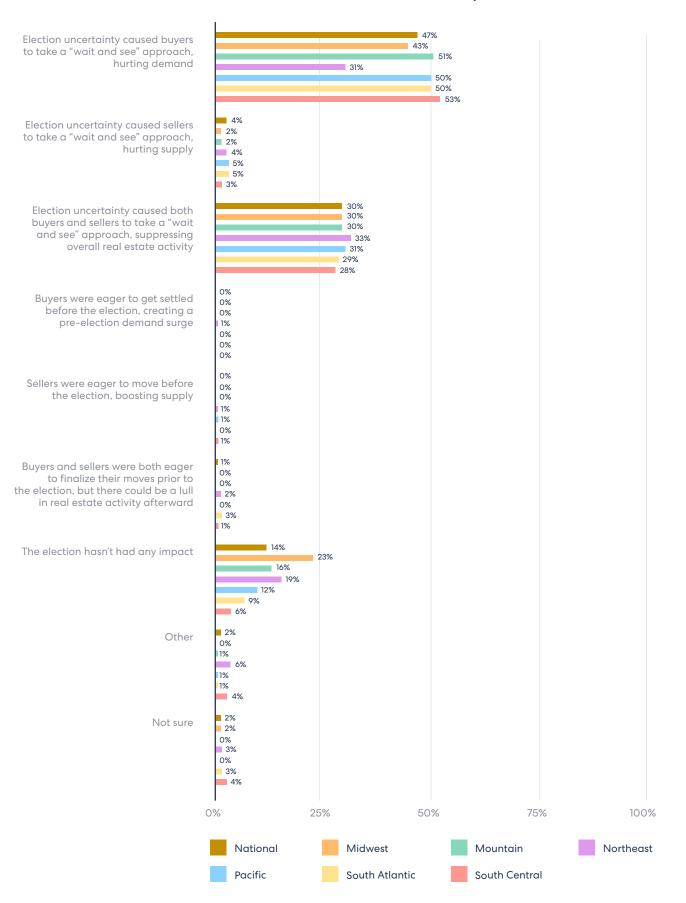

Likewise, at the regional level, most agents say that the presidential election had impacted their respective markets in some way, notably in every part of the country except for the Northeast, where only 31% of agents believe the election had a detrimental effect on the market.