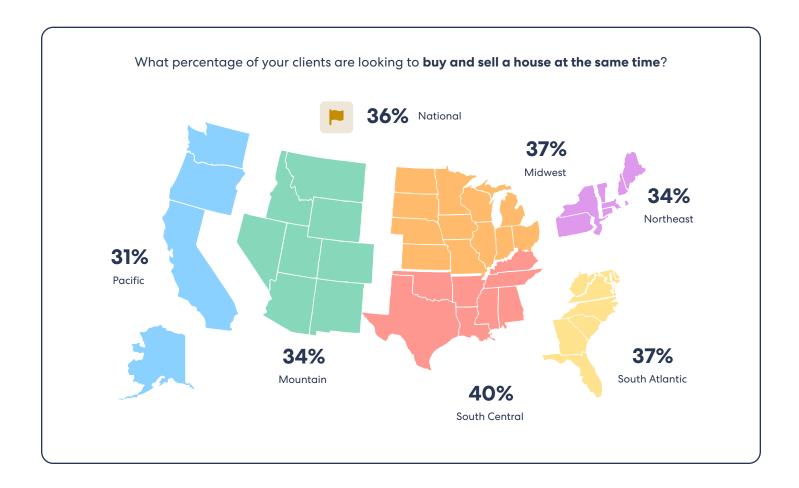

### Buy-before-you-sell programs are giving homeowners more tools

Nationwide, agents estimate that 36% of their clients are looking to buy and sell a home simultaneously.

In our Top Agent Insights report from last year, 31% of agents said they used Buy Before You Sell Programs like HomeLight's to assist their clients. Increasingly, homeowners want to leverage their existing equity to power their next home purchase with such programs.