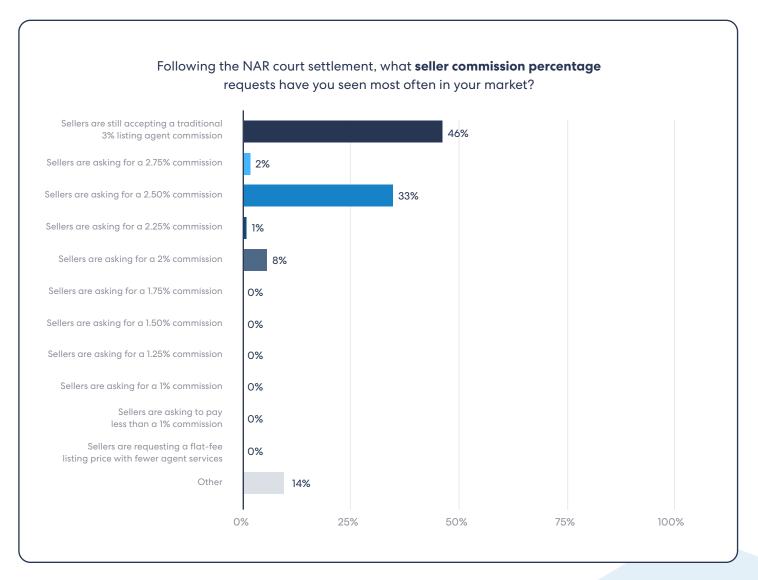

For buyers, the responses are similar. 24% are willing to pay a 3% commission rate, while 34% are requesting a 2.50% commission rate.

Agents say that commissions are, and have always been, negotiable and variable relative to the market and agent involved.