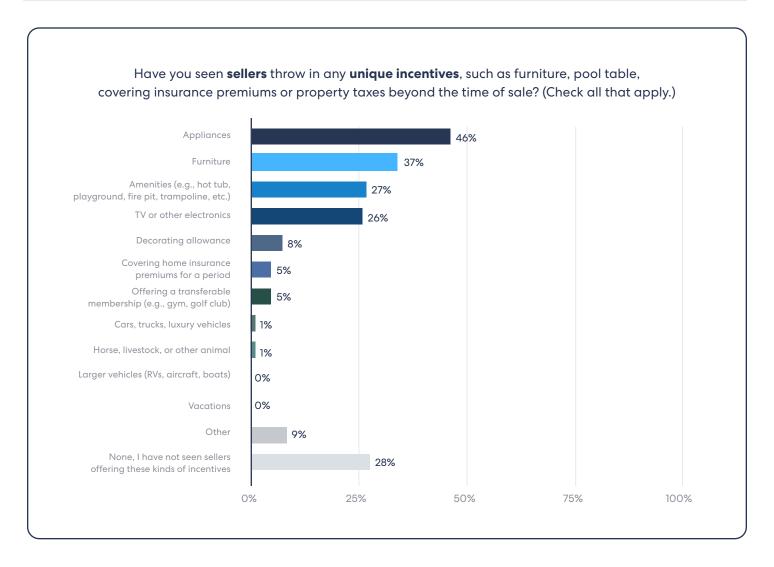

Some specific responses from agents about seller incentives include:

- Offer a home warranty
- Provide the buyer with a moving allowance
- · Pay for homeowner association fees
- Offer cash back at closing
- Cover premiums for property insurance

In some cases, sellers took unique steps to secure the sale by literally having all their ducks in a row. "I had sellers throw in the ducks in the backyard!" says Elizabeth A. Limestahl, a Spring Hill, Florida agent.