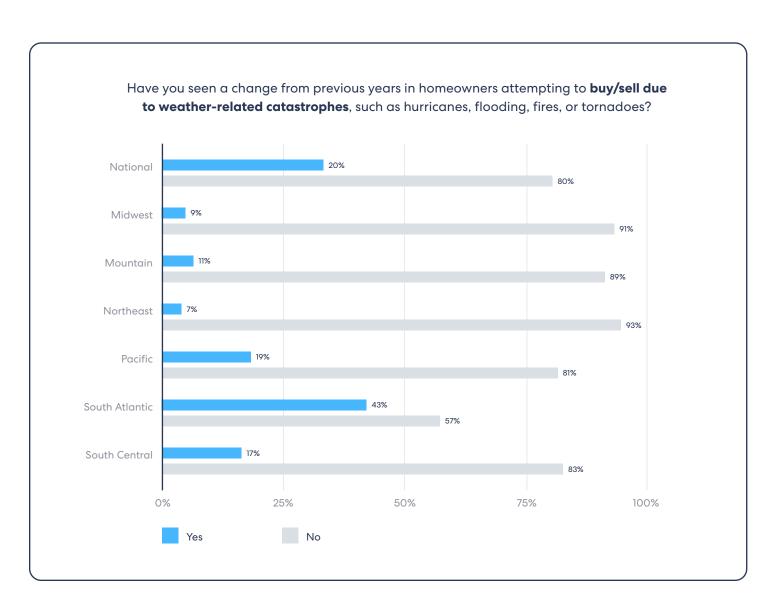

### Climate concerns heavily impacting some markets

While most agents nationwide say that they aren't seeing a change in customer behavior due to weather-related catastrophes, such as floods, fires, or hurricanes, 43% of agents in the South Atlantic confirm that the impact of adverse weather was leading to changes in clients buying or selling property.