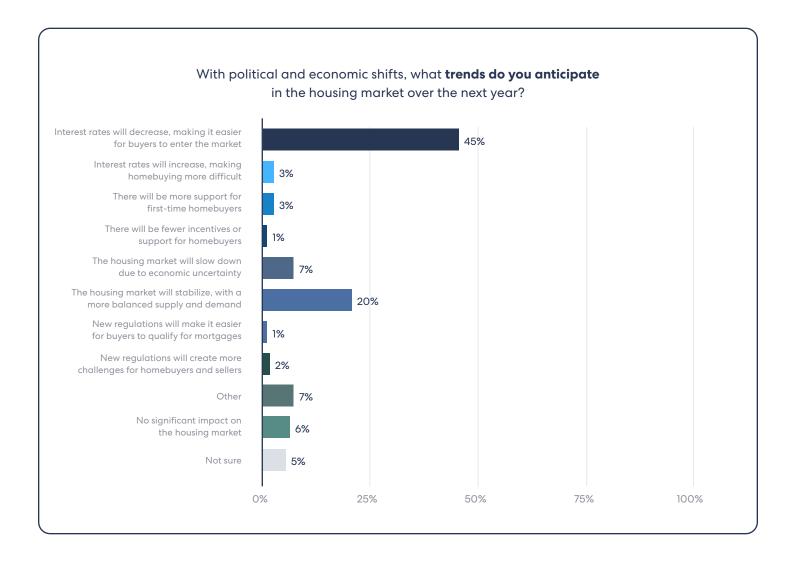

Despite forecasts, 45% of agents predict interest rate cuts

### Many agents still believe interest rates will dip in 2025

While many industry analysts predict 30-year fixed rates will remain above 6% in 2025, 45% of surveyed agents nationally believe that interest rates will drop over the next year, leading to more buyers entering the market.

"Buyers and sellers are hoping interest rates will decrease. Sellers don't want to sell because their payments will be lower if they stay put," says Theresa Riddle, a Texas agent.

In markets where the median home price is \$250,000 or less, only 37% of respondents believe that interest rates will decrease in 2025. In markets with \$1 million+ median home prices, 54% expect interest rates to fall.