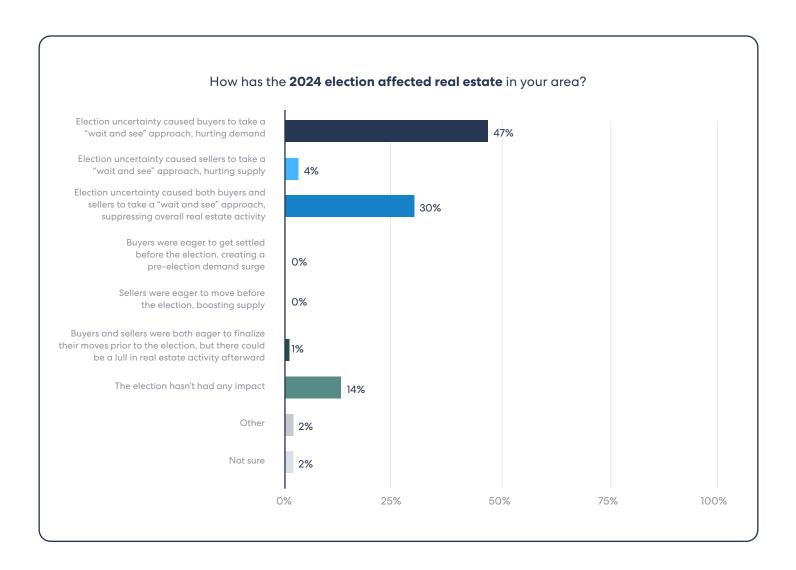

Nationally, 47% of agents said buyers took a "wait and see" approach to the election before attempting the purchase of a home, adding to the slowdown in the market. Similarly, 30% reported that buyers and sellers decided to wait before entering the market.

Likewise, at the regional level, most agents say that the presidential election had impacted their respective markets in some way, notably in every part of the country except for the Northeast, where only 31% of agents believe the election had a detrimental effect on the market.

### How has the 2024 election affected real estate in your area?

With 20 years of experience, Oklahoma agent Tom Hall says that presidential elections tend to hurt the market, having witnessed the detrimental impacts of the past four cycles. "Each one slows the market drastically by 50%," he estimates.