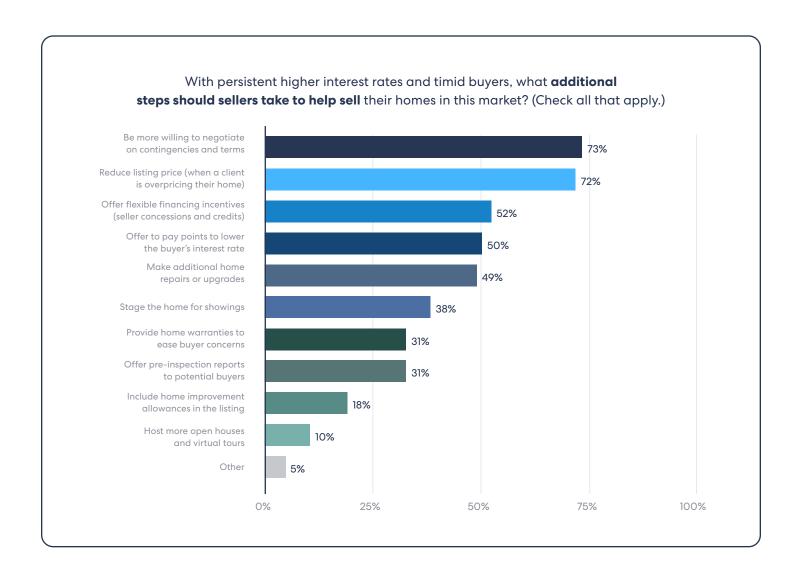

Agents also overwhelmingly recommend that buyers and sellers be flexible when faced with contingencies, particularly in a market where buyers are skittish, and interest rates are a constant hurdle. Sellers are also advised to avoid overpricing their homes and be willing to reduce their listing price.

### Agents urge flexibility and creativity from sellers

"[Sellers] need to be realistic on pricing. The days of 2020, 2021, and 2022 are over. Listen to the professional who is in the field daily, and ask yourself, 'Would I want to buy my house with my list price with a 7% interest rate?" says Kristie Manny, a Washington State real estate agent who primarily serves Vancouver, Washington. Meanwhile, agents are urging sellers to get creative to court buyers who might be unwilling or unable to wade into the housing market because of intimidating interest rates, especially in markets where homes are having a hard time being sold. This often includes offering more seller concessions.