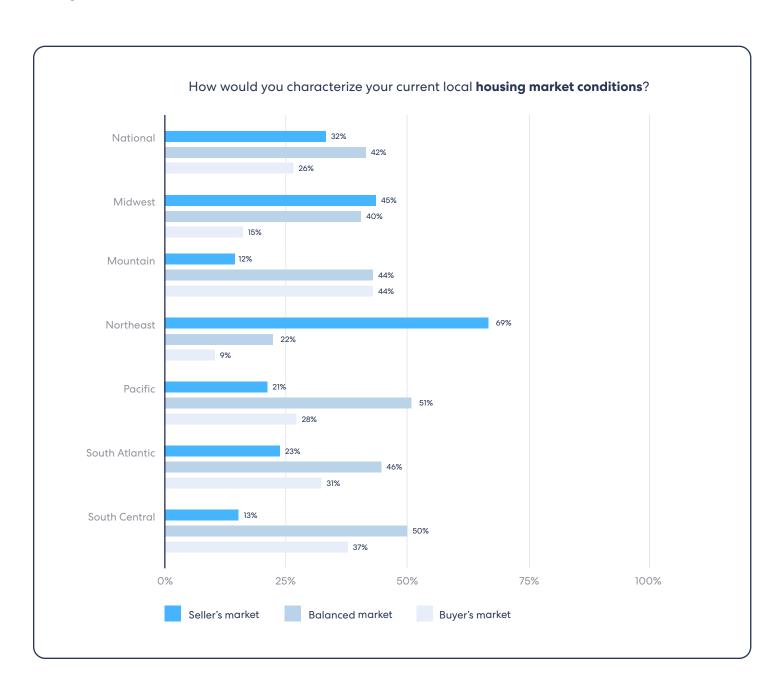

### Agents are regionally divided on market conditions

While previous HomeLight Top Agent Insight reports yielded a clear consensus among agents about the state of the single-family home market, 2024 was dominated by uncertainty and regional disparity. Agents nationwide expressed divided opinions on whether the 2024 real estate market could be categorized as a "buyer," "seller," or "balanced" market on a national level.

Of the agents surveyed, 42% categorize the current market as balanced, while 32% consider it a seller's market. Only 26% believe we're in a buyer's market.

However, in some areas, like the Northeast, 69% of agents categorize their region as a seller's market, partly due to the inundation of relocation demand from transplants relocating from South Atlantic markets.

Only 22% of Northeast agents say their market is balanced, while the remaining 9% refer to it as a buyer's market. In some cases, increasingly harsh weather conditions and natural disasters are causing disruption in the region.